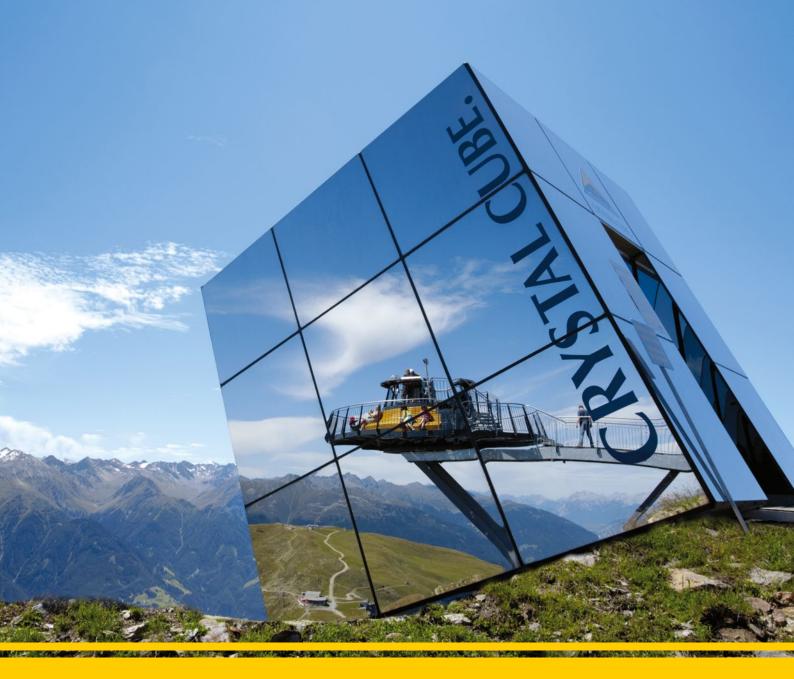

# CRYSTAL CUBE. FISS.

# Culinary delights at 2,600 metres

You have the choice of three different culinary delights: a breakfast with sparkling wine, a luxury lunch or high tea, depending on the time of day.

## **Meeting point:**

BergDiamant Panoramic Restaurant – we then take you to the Crystal Cube on an extravagant off-road vehicle or you can hike along the "Golden Man Trail" to the Cube. A valid ticket for the Schönjochbahn is required.