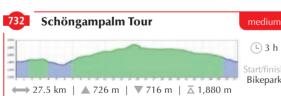

Restaurant
(● with playground) S Starting point MTB tour Charging station

✓ Service station/toolkit

← 17.4 km | ▲ 650 m | ▼ 645 m | ⊼ 2,022 m

(L) 1:30 h

763 Römerweg Tour

←→ 29 km | ▲ 854 m | ▼ 915 m | ⊼ 1,437 m