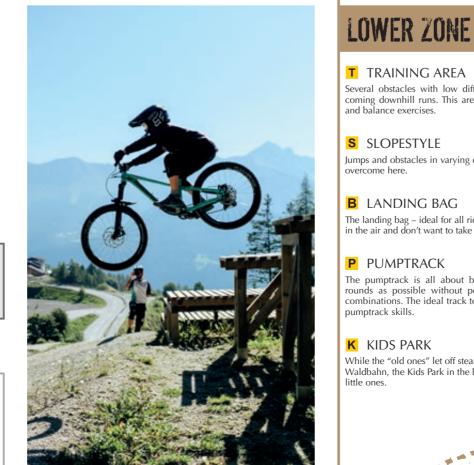

2 VUELTA (170 m)

FREERIDE 000.001 SUPERNATURAL 2.0 © SOS DOWNHILL HILL BILL

T TRAINING AREA

**S** SLOPESTYLE

**B** LANDING BAG

P PUMPTRACK

oumptrack skills.

K KIDS PARK

EXPERT

Several obstacles with low difficulty level to warm up for forth-

coming downhill runs. This area is also suitable for different skill-

The landing bag - ideal for all riders who want to practice their tricks

e pumptrack is all about being the fastest, making as many

unds as possible without pedalling, and discovering creative

combinations. The ideal track to playfully improve riding style and

While the "old ones" let off steam on the plentyful tracks around the Valdbahn, the Kids Park in the bottom station offers bike fun for the

lumps and obstacles in varying degrees of difficulty are to be

n the air and don't want to take a high risk of injury.