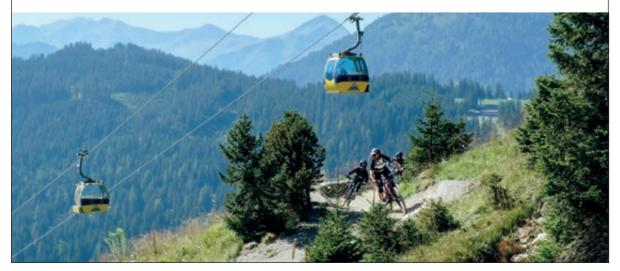

# f it is your first time in a bike park, we recommend that you book a bike guide. He will carefully introduce you to all challenge ky Way (1) for the 1st run. The next difficulty is from Milky Wa to the Vuelta (2) into the Morning Glory (3) which is the prefer ntinue on Milky Way. Before venturing onto the red trails you ould have mastered all blue trails with ease. arm up sufficiently and inspect the trail at a comfortable speed epeat runs on the same trail in order to become secure and to small and approach bigger challenges step by step. REQUIRED EQUIPMENT

long the Enduro-Freeride (21) and Downhill trail (22). In steep

errain they bring action and excitement for experienced bikers.

LEVELS OF OBSTACLES:

are the blue marked "easy trails". Have fun!

1 MILKY WAY (3,000 m)