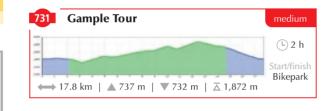

Restaurant
(● with playground) S Starting point MTB tour Charging station

✓ Service station/toolkit

← 17.4 km | ▲ 650 m | ▼ 645 m | ⊼ 2,022 m

(L) 1:30 h

763 Römerweg Tour

←→ 29 km | ▲ 854 m | ▼ 915 m | ⊼ 1,437 m