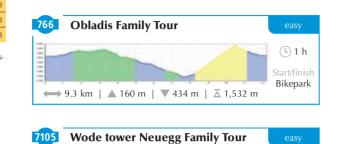

#### **MOUNTAIN BIKE TOURS PRICES BIKE TICKETS**

7104 Serfaus-Fiss-Ladis Family Tour

**LEGEND** 

Parking area wc Toilet

1 Information Parking gargage Wheelchair accessible toilet Bike wash station

U Underground 

Restaurant
(● with playground) S Starting point MTB tour Charging station

✓ Service station/toolkit

← 17.4 km | ▲ 650 m | ▼ 645 m | ⊼ 2,022 m

(L) 1:30 h

763 Römerweg Tour

←→ 29 km | ▲ 854 m | ▼ 915 m | ⊼ 1,437 m