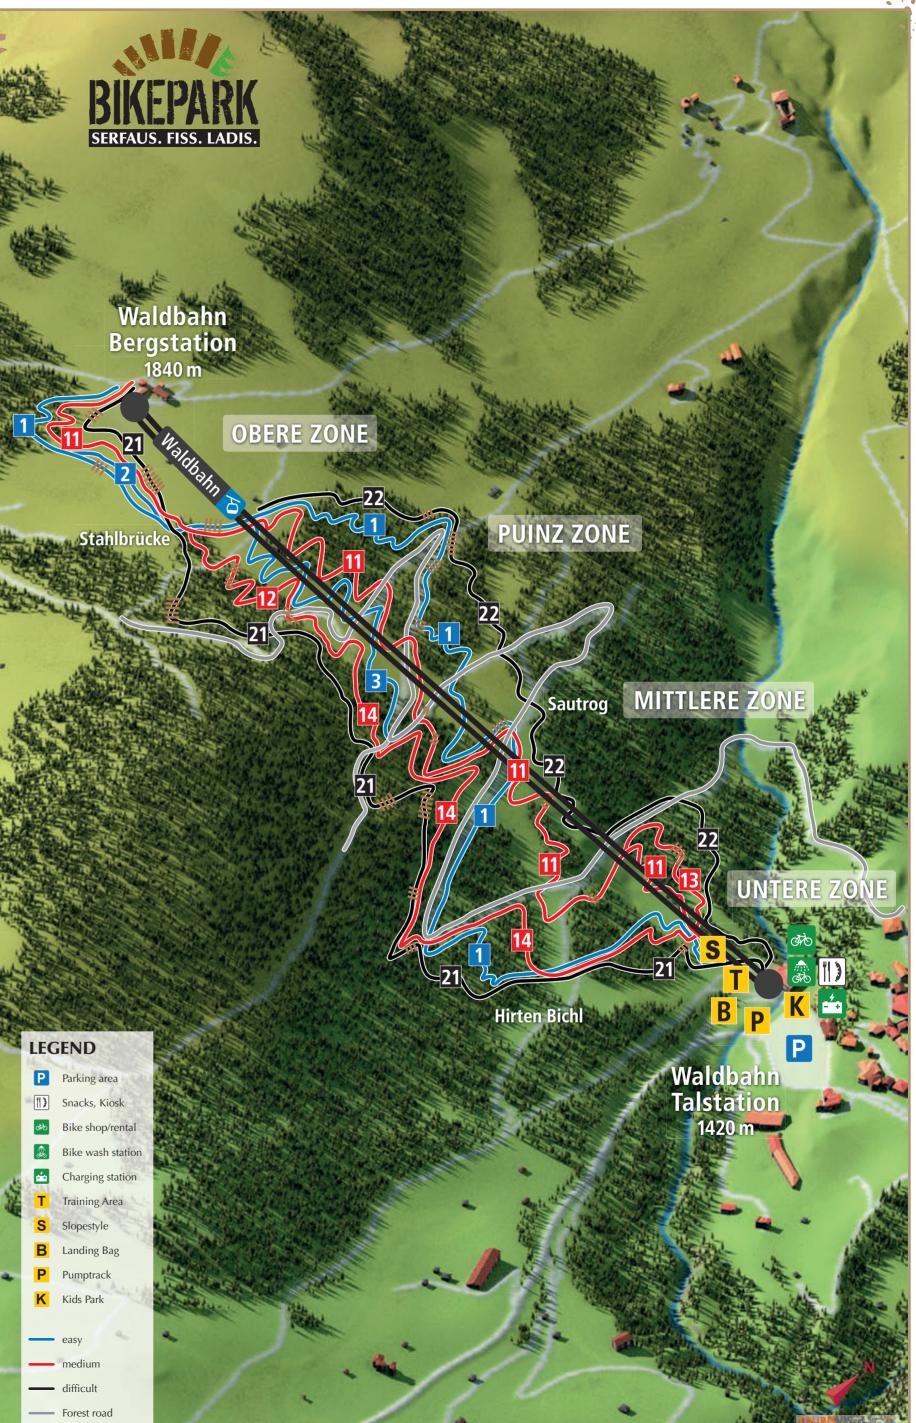

long the Enduro-Freeride (21) and Downhill trail (22). In steep

errain they bring action and excitement for experienced bikers.

LEVELS OF OBSTACLES:

are the blue marked "easy trails". Have fun!

1 MILKY WAY (3,000 m)

3 MORNING GLORY (750 m)

11 STRADA DEL SOLE (2.805 m)

14 SUPERNATURAL 2.0 (1,850 m)

DOWNHILLSTRECKE (1,480 m)

12 SUPERNATURAL (610 m)

13 FREERIDE-TRAIL (370 m)

21 HILL BILL (2,450 m)

EASY OPTION

2 VUELTA (170 m)

FREERIDE 000.001 SUPERNATURAL 2.0 © SOS DOWNHILL HILL BILL

T TRAINING AREA

**S** SLOPESTYLE

**B** LANDING BAG

P PUMPTRACK

oumptrack skills.

K KIDS PARK