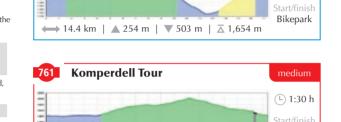

Restaurant
(● with playground) S Starting point MTB tour Charging station

✓ Service station/toolkit

← 17.4 km | ▲ 650 m | ▼ 645 m | ⊼ 2,022 m

(L) 1:30 h

763 Römerweg Tour

←→ 29 km | ▲ 854 m | ▼ 915 m | ⊼ 1,437 m