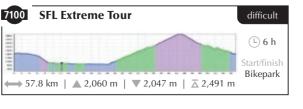

liged to rvise the child and also check his/her equipment.



The Serfaus-Fiss-Ladis Bike School introduces you to the joy of biking and provides great outdoor experiences

pros, from downhillers to e-bikers

Everyone gets to discover their passion for biking – from beginners to

Numerous courses for kids from 3 years and every skill level!





#### **MOUNTAIN BIKE TOURS PRICES BIKE TICKETS**



7104 Serfaus-Fiss-Ladis Family Tour

**LEGEND** 

Parking area wc Toilet

1 Information Parking gargage Wheelchair accessible toilet Bike wash station

U Underground 

Restaurant
(● with playground) S Starting point MTB tour Charging station

✓ Service station/toolkit





← 17.4 km | ▲ 650 m | ▼ 645 m | ⊼ 2,022 m

(L) 1:30 h



763 Römerweg Tour





←→ 29 km | ▲ 854 m | ▼ 915 m | ⊼ 1,437 m









# MTB TOURS LEVELS OF DIFFICULTY

Cycle path with a good surface (fine gravel, asphalt or comparable surface) which is family-friendly and suitable for ordinary bikes, uphill and downhill gradients between 0% and 5%, on short trails maximum 10%. Alternating uphill and downhill sections, no continuous uphills. Vehicle-free or little used by road vehicles. There are no particularly dangerous sections or, if so, they are indicated by special signposting.

Requires sports cycling ability and especially knowing how to ide defensively. Mountain biking equipment is recommended Uphill and downhill sections between 5% and 12%, on short trails up to a maximum of 17%. The trail has blind bends. Bikers nust expect to encounter road vehicles taking up the full widt of the path. The composition of t