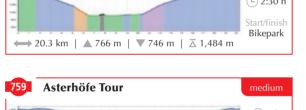

Restaurant
(● with playground) S Starting point MTB tour Charging station

✓ Service station/toolkit

← 17.4 km | ▲ 650 m | ▼ 645 m | ⊼ 2,022 m

(L) 1:30 h

763 Römerweg Tour

←→ 29 km | ▲ 854 m | ▼ 915 m | ⊼ 1,437 m