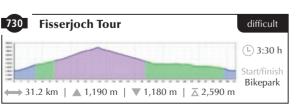

obliged to rvise the child and also check his/her equipment.



The Serfaus-Fiss-Ladis Bike School introduces you to the joy of biking and provides great outdoor experiences

pros, from downhillers to e-bikers

Everyone gets to discover their passion for biking – from beginners to

Numerous courses for kids from 3 years and every skill level!





#### **MOUNTAIN BIKE TOURS PRICES BIKE TICKETS**



7104 Serfaus-Fiss-Ladis Family Tour

**LEGEND** 

Parking area wc Toilet

1 Information Parking gargage Wheelchair accessible toilet Bike wash station

U Underground 

Restaurant
(● with playground) S Starting point MTB tour Charging station

✓ Service station/toolkit





← 17.4 km | ▲ 650 m | ▼ 645 m | ⊼ 2,022 m

(L) 1:30 h



763 Römerweg Tour





←→ 29 km | ▲ 854 m | ▼ 915 m | ⊼ 1,437 m









# MTB TOURS LEVELS OF DIFFICULTY

Cycle path with a good surface (fine gravel, asphalt or comparable surface) which is family-friendly and suitable for ordinary bikes, uphill and downhill gradients between 0% and 5%, on short trails maximum 10%. Alternating uphill and downhill sections, no continuous uphills. Vehicle-free or little used by road vehicles. There are no particularly dangerous sections or, if so, they are indicated by special signposting.

Requires sports cycling ability and especially knowing how to ide defensively. Mountain biking equipment is recommended Uphill and downhill sections between 5% and 12%, on short trails up to a maximum of 17%. The trail has blind bends. Bikers nust expect to encounter road vehicles taking up the full widt of the path. The composition of