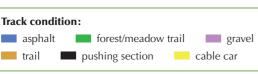

# MTB TOURS LEVELS OF DIFFICULTY

Cycle path with a good surface (fine gravel, asphalt or comparable surface) which is family-friendly and suitable for ordinary bikes, uphill and downhill gradients between 0% and 5%, on short trails maximum 10%. Alternating uphill and downhill sections, no continuous uphills. Vehicle-free or little used by road vehicles. There are no particularly dangerous sections or, if so, they are indicated by special signposting.

Requires sports cycling ability and especially knowing how to ide defensively. Mountain biking equipment is recommended Uphill and downhill sections between 5% and 12%, on short trails up to a maximum of 17%. The trail has blind bends. Bikers nust expect to encounter road vehicles taking up the full widt of the path. The composition of the path, including the quality of the surface, drainage facilities (e.g. channel drains), closure devices (e.g. barriers), the safety measures (e.g. missing railings and fences) and notices about dangerous sections are all intended for farm and forestry traffic using tractors and HGVs. Such installations could in themselves pose a danger to bikers. Bikers must at all times be prepared to come across trails closed for operational reasons (e.g. logging and transport), materials stored on or by the trail, equipment and stored machinery and sections which have become dangerous as a result of natural events. Steep slopes adjoining the trail are not made safe.

Demanding MTB trail with numerous dangerous sections exceeding the maximum gradient of the red trails and with much more difficult features. MTB equipment is obligatory. Bikers must keep their wits about them at all times and think ahead.