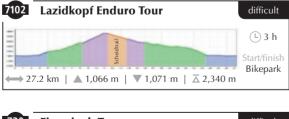

Restaurant
(● with playground) S Starting point MTB tour Charging station

✓ Service station/toolkit

← 17.4 km | ▲ 650 m | ▼ 645 m | ⊼ 2,022 m

(L) 1:30 h

763 Römerweg Tour

←→ 29 km | ▲ 854 m | ▼ 915 m | ⊼ 1,437 m