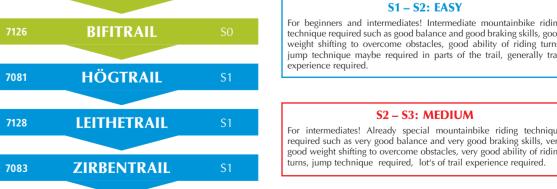

MEDIUM

| VERY EASY   EASY |    |
|------------------|----|
| ALPKOPFTRAIL     | S0 |
|                  |    |

C Land Tirol

#### **S2 – S3: MEDIUM** or intermediates! Already special mountainbike riding technique equired such as very good balance and very good braking skills, ve good weight shifting to overcome obstacles, very good ability of ridin

S0: VERY EASY

For beginners! Basic mountainblike riding technique required such as

**S1 – S2: EASY** 

palance and braking skills, in general little or no trail experience.

SINGLE TRAIL LEVELS

BIKE MAP. 2024. BIKE TOURS. SINGLE TRAILS. WE ARE FAMILY.®